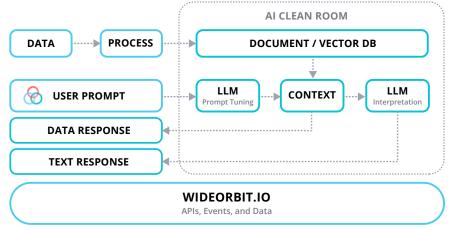

WO Q brings Al to WideOrbit software with a chat-based interface that leverages a Large Language Model (LLM) trained on language specific to the media industry. Building context through user prompts combined with previous campaign data (Retrieval Augmented Generation), WO Q leverages Natural Language Processing (NLP) techniques to automatically create optimized advertising proposals.