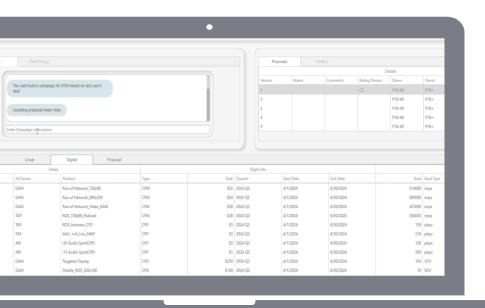

WO Q brings Al to WideOrbit software with a chat-based interface that leverages a Large Language Model (LLM) trained on language specific to the media industry. Building context through user prompts combined with previous campaign data (Retrieval Augmented Generation), WO Q leverages Natural Language Processing (NLP) techniques to automatically create optimized advertising proposals.